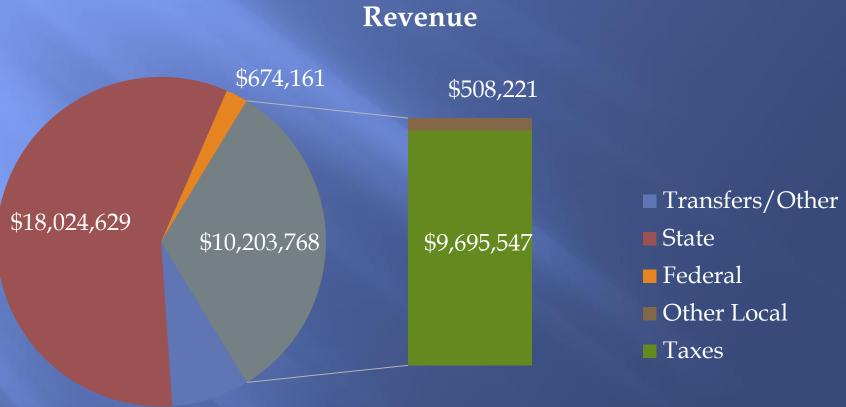

### Chart of 2015-2016 Revenue

\$2,385,595

Tax Mill 18.0000 levied on NON-PRE properties

6.0000 levied on commercial personal

#### **General Fund Revenues**

| Description       | January Adopted | Proposed Final |
|-------------------|-----------------|----------------|
| Local Revenues    | \$10,280,894    | \$10,203,768   |
| State Revenues    | \$18,163,490    | \$18,024,629   |
| Federal Revenues  | \$ 722,857      | \$ 674,161     |
| Transfers – Other | \$2,359,300     | \$2,385,595    |
| TOTAL             | \$31,526,541    | \$31,288,154   |