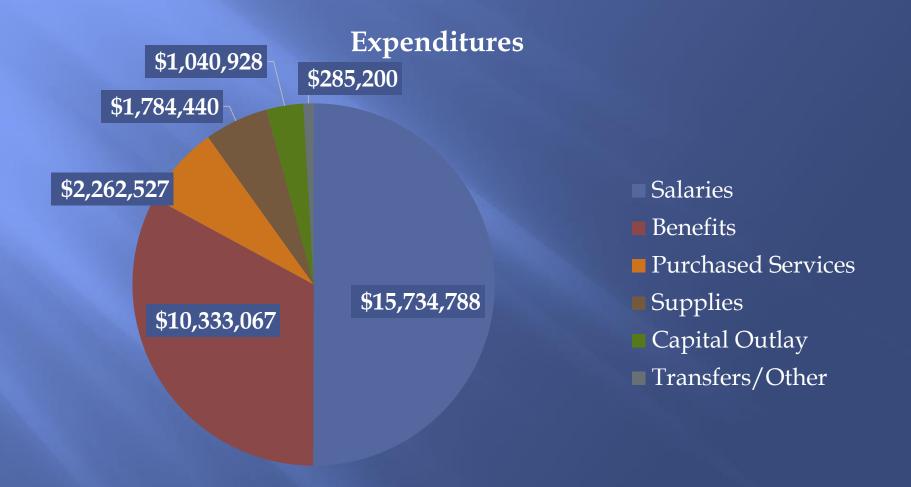

#### Chart of 2015-2016 Expenditures

## **General Fund Expenditures**

| Description        | January Adopted | Proposed Final |
|--------------------|-----------------|----------------|
| Salaries/Benefits  | \$26,230,666    | \$26,067,855   |
| Purchased Services | \$ 2,524,959    | \$ 2,262,527   |
| Supplies           | \$ 1,903,693    | \$ 1,784,440   |
| Capital Outlay     | \$ 1,184,545    | \$1,040,928    |
| Transfers/Other    | \$ 296,370      | \$ 285,200     |